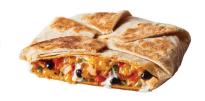

#### THE STACK

Featuring Moe's Famous Queso. Choice of protein, black beans, shredded cheese, and pico de gallo, stacked between two crunchy corn shells wrapped in a grilled tortilla. 810/920 Cal

\$10.69